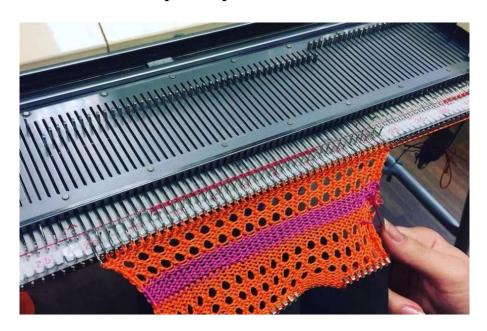

#### 8. Description of Production Processes-

| 1 | Time taken                | 1 sweater takes around 5-6 hours to complete. |
|---|---------------------------|-----------------------------------------------|
| 2 | Number of ladies involved | All ladies                                    |
| 3 | Source of raw material    | Local market/ Main market                     |
| 4 | Source of other resources | Local market/ Main market                     |
| 5 | Expected sweaters per day | 14 sweaters initially                         |

#### 10. Description of Management among members

By mutual consent SHG group members will decide their role and responsibility to carry out the work. Work will be divided among members according to their mental and physical capabilities. Since it is an additional activity in the SHG apart from their routine household work the outcome will be proportionate to the working hours of each member. It is always better initially to keep the production on conservative side which can always be scaled up with passage of time and work experience. Therefore, it is presumed that each member will produce one item per day as final finished product and daily 14 items can be made available for sale.